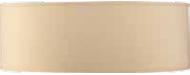

## **SPECIFICATIONS**

| Product Type                         | Light Accessories                                                                          |
|--------------------------------------|--------------------------------------------------------------------------------------------|
| Product Subtype                      | Fabric Shade                                                                               |
| Collection                           | Esprit                                                                                     |
| Height (in.)                         | 9                                                                                          |
| Width (in.)                          | 24                                                                                         |
| Length or Extension/Projection (in.) | 24                                                                                         |
| Color                                | V0043-40 Ecru Linen<br>V0043-34 Handcrafted Linen<br>V0043-29 Basketweave<br>V0043-5 Black |
| Finish                               |                                                                                            |
| Main Material                        | Fabric                                                                                     |

## **PRODUCT DESCRIPTION**

Modern fabric drum shade from the Esprit collection is sure to compliment home decor. Durable fabric distributes an even glow and minimizes harsh shadows for a delightfully cozy ambiance.