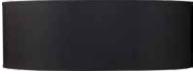

## **SPECIFICATIONS**

| Product Type                         | Light Accessories                                                                          |
|--------------------------------------|--------------------------------------------------------------------------------------------|
| Product Subtype                      | Fabric Shade                                                                               |
| Collection                           | Esprit                                                                                     |
| Height (in.)                         | 9                                                                                          |
| Width (in.)                          | 24                                                                                         |
| Length or Extension/Projection (in.) | 24                                                                                         |
| Color                                | V0043-40 Ecru Linen<br>V0043-34 Handcrafted Linen<br>V0043-29 Basketweave<br>V0043-5 Black |
| Finish                               |                                                                                            |
| Main Material                        | Fabric                                                                                     |

## **PRODUCT DESCRIPTION**

Modern fabric drum shade from the Esprit collection is sure to compliment home decor. Durable fabric distributes an even glow and minimizes harsh shadows for a delightfully cozy ambiance.