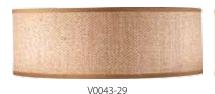

## **SPECIFICATIONS**

| Product Type                         | Light Accessories                                                                          |
|--------------------------------------|--------------------------------------------------------------------------------------------|
| Product Subtype                      | Fabric Shade                                                                               |
| Collection                           | Esprit                                                                                     |
| Height (in.)                         | 9                                                                                          |
| Width (in.)                          | 24                                                                                         |
| Length or Extension/Projection (in.) | 24                                                                                         |
| Color                                | V0043-40 Ecru Linen<br>V0043-34 Handcrafted Linen<br>V0043-29 Basketweave<br>V0043-5 Black |
| Finish                               |                                                                                            |
| Main Material                        | Fabric                                                                                     |

## **PRODUCT DESCRIPTION**

Modern fabric drum shade from the Esprit collection is sure to compliment home decor. Durable fabric distributes an even glow and minimizes harsh shadows for a delightfully cozy ambiance.