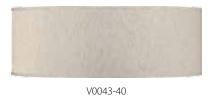

## **SPECIFICATIONS**

| Product Type                         | Light Accessories                                                                          |
|--------------------------------------|--------------------------------------------------------------------------------------------|
| Product Subtype                      | Fabric Shade                                                                               |
| Collection                           | Esprit                                                                                     |
| Height (in.)                         | 9                                                                                          |
| Width (in.)                          | 24                                                                                         |
| Length or Extension/Projection (in.) | 24                                                                                         |
| Color                                | V0043-40 Ecru Linen<br>V0043-34 Handcrafted Linen<br>V0043-29 Basketweave<br>V0043-5 Black |
| Finish                               |                                                                                            |
| Main Material                        | Fabric                                                                                     |

## **PRODUCT DESCRIPTION**

Modern fabric drum shade from the Esprit collection is sure to compliment home decor. Durable fabric distributes an even glow and minimizes harsh shadows for a delightfully cozy ambiance.