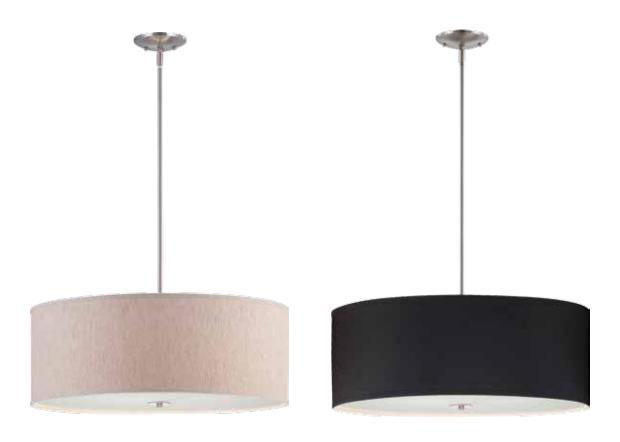

## V0043 FABRIC DRUM SHADE

## **SPECIFICATIONS**

| Product Type                         | Light Accessories                                                                          |
|--------------------------------------|--------------------------------------------------------------------------------------------|
| Product Subtype                      | Fabric Shade                                                                               |
| Collection                           | Esprit                                                                                     |
| Height (in.)                         | 9                                                                                          |
| Width (in.)                          | 24                                                                                         |
| Length or Extension/Projection (in.) | 24                                                                                         |
| Color                                | V0043-40 Ecru Linen<br>V0043-34 Handcrafted Linen<br>V0043-29 Basketweave<br>V0043-5 Black |
| Finish                               |                                                                                            |
| Main Material                        | Fabric                                                                                     |

## **PRODUCT DESCRIPTION**

Modern fabric drum shade from the Esprit collection is sure to compliment home decor. Durable fabric distributes an even glow and minimizes harsh shadows for a delightfully cozy ambiance.